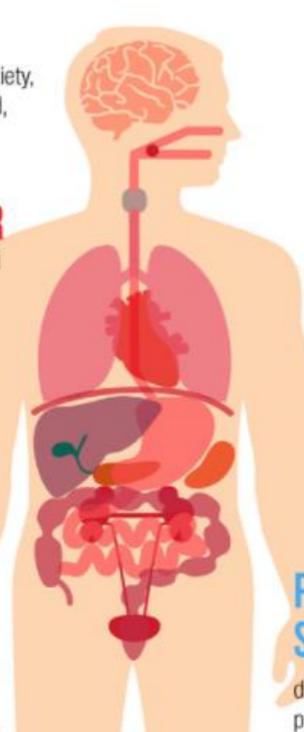

## How stress affects us.

#### BRAIN

Difficulty concentrating, anxiety, depression, irritability, mood, mind fog

#### CARDIOVASCULAR

higher cholesterol, high blood pressure, increased risk of heart attack and stroke

# JOINTS AND MUSCLES

increased inflammation, tension, aches and pains, muscle tightness

#### IMMUNE SYSTEM

decreased immune function, lowered immune defenses, increased risk of becoming ill, increase in recovery time

#### SKIN

hair loss, dull/brittle hair, brittle nails, dry skin, acne, delayed tissue repair

#### **GUT**

nutrient absorption, diarrhea, constipation, indigestion, bloating, pain and discomfort

#### REPRODUCTIVE SYSTEM

decreased hormone production, decrease in libido, increase in PMS symptoms