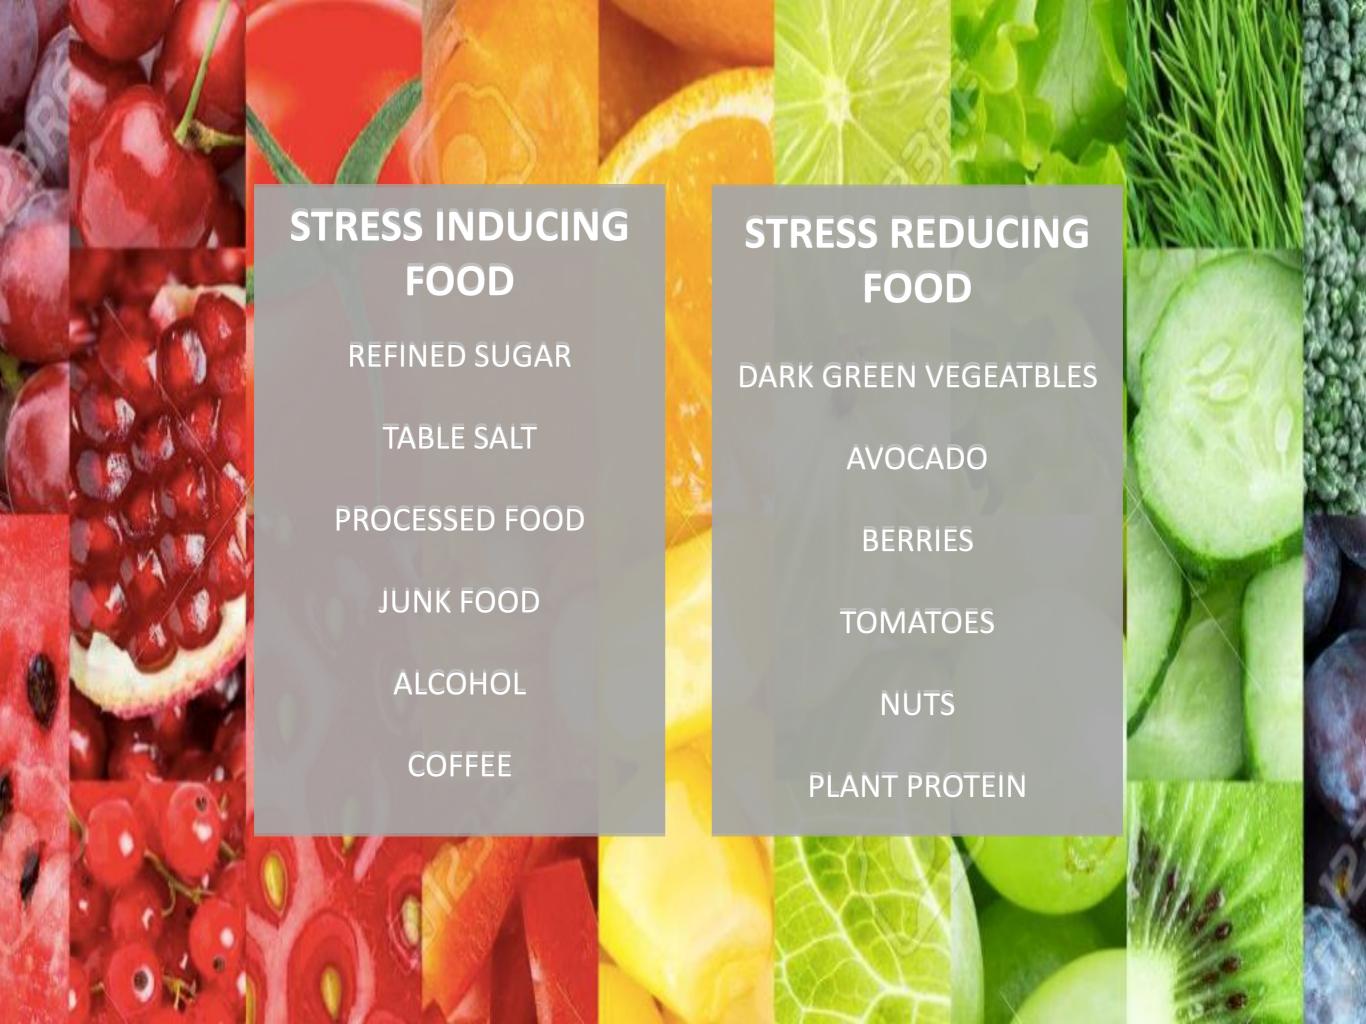

h

Flexibility

## Foods for Muscle Health





## How stress affects us.

#### BRAIN

Difficulty concentrating, anxiety, depression, irritability, mood, mind fog

#### CARDIOVASCULAR

higher cholesterol, high blood pressure, increased risk of heart attack and stroke

# JOINTS AND MUSCLES

increased inflammation, tension, aches and pains, muscle tightness

#### IMMUNE SYSTEM

decreased immune function, lowered immune defenses, increased risk of becoming ill, increase in recovery time



#### SKIN

hair loss, dull/brittle hair, brittle nails, dry skin, acne, delayed tissue repair

#### **GUT**

nutrient absorption, diarrhea, constipation, indigestion, bloating, pain and discomfort

#### REPRODUCTIVE SYSTEM

decreased hormone production, decrease in libido, increase in PMS symptoms













# Sleep

### WHY YOUR BODY LOVES SLEEP











Foods for Sleep Support

Minerals:

Melatonin

Calcium

Magnesium

Potassium

Tryptophan

Vitamin B6, vitamin D, and

zinc







# Foods for Improved Mood

## Top 20 Powerful Mood Boosters







blue potatoes



blueberries



broccoli



coconut



dark chocolate



eggs



flaxseed



Greek yogurt



Green tea



honey



mussels



oatmeal



orange juice



pistachios



salmon



spinach



Swiss chard



walnuts



water