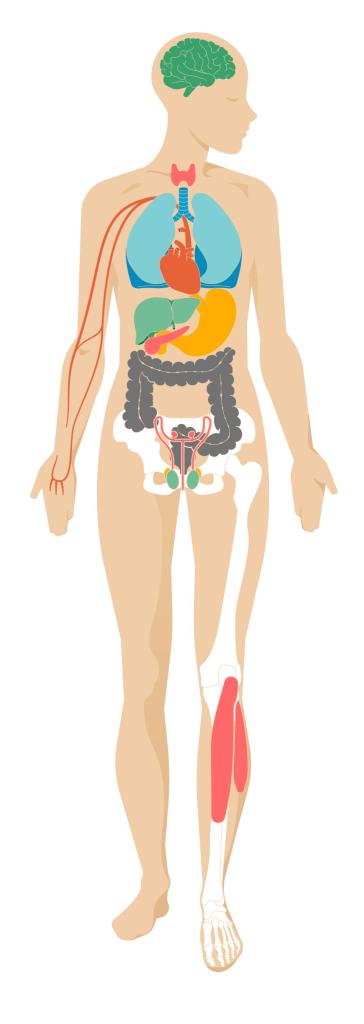

## How stress affects us.

#### BRAIN

Difficulty concentrating, anxiety, depression, irritability, mood, mind fog

#### CARDIOVASCULAR

higher cholesterol, high blood pressure, increased risk of heart attack and stroke

# JOINTS AND MUSCLES

increased inflammation, tension, aches and pains, muscle tightness

#### IMMUNE SYSTEM

decreased immune function, lowered immune defenses, increased risk of becoming ill, increase in recovery time

#### SKIN

hair loss, dull/brittle hair, brittle nails, dry skin, acne, delayed tissue repair

#### **GUT**

nutrient absorption, diarrhea, constipation, indigestion, bloating, pain and discomfort

#### REPRODUCTIVE SYSTEM

decreased hormone production, decrease in libido, increase in PMS symptoms